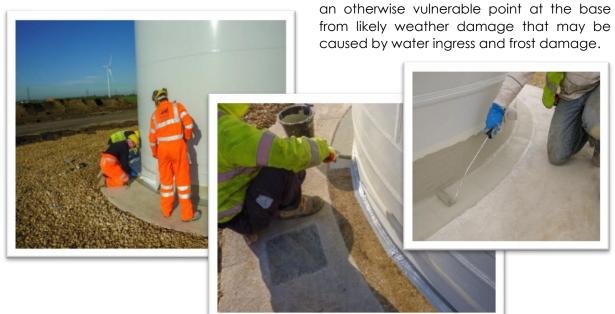

The solution: APA Concrete Repairs Ltd were employed to seal the base construction joints around each turbine, internal and external annuli. Subsequently APA installed a Triflex waterproof over-banding detail over each joint, providing a waterproof seal and protecting

**The outcome:** The completed repairs provided reinforced waterproofing around the bases of the wind turbines along with a warrantee for the high quality waterproofing system, resulting in