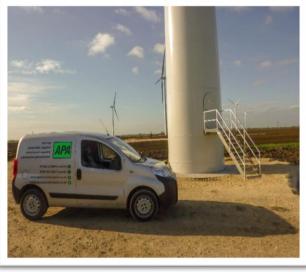

# Project Profile: Tween Bridge Project: Tween Bridge Wind Farm, Joint Over-Banding Client: E-on [Climate & Renewables]

**The project:** Tween Bridge wind farm, Doncaster, is home to one of the UK's largest renewable energy farms, housing 22 wind turbines with an overall general capacity of 44MW. In 2015, the

Each turbine is 125m high from ground level up and has a substantial foundation consisting of a reinforced concrete ground base cast on top of a series of piles driven deep into the ground. The foundations are subjected to considerable force over their lifecycle from wind loadings, therefore it's crucial that each base remains in serviceable condition.