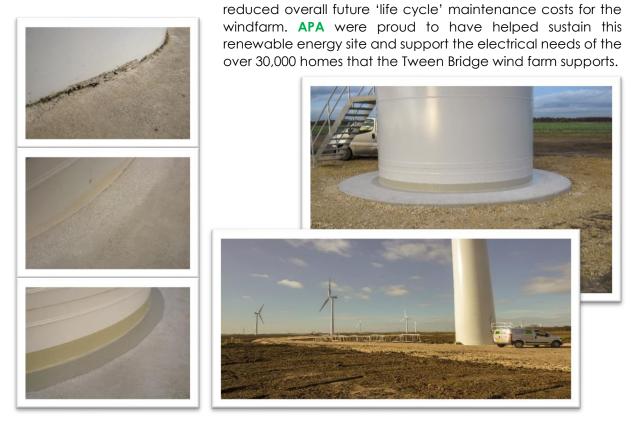

**The outcome:** The completed repairs provided reinforced waterproofing around the bases of the wind turbines along with a warrantee for the high quality waterproofing system, resulting in